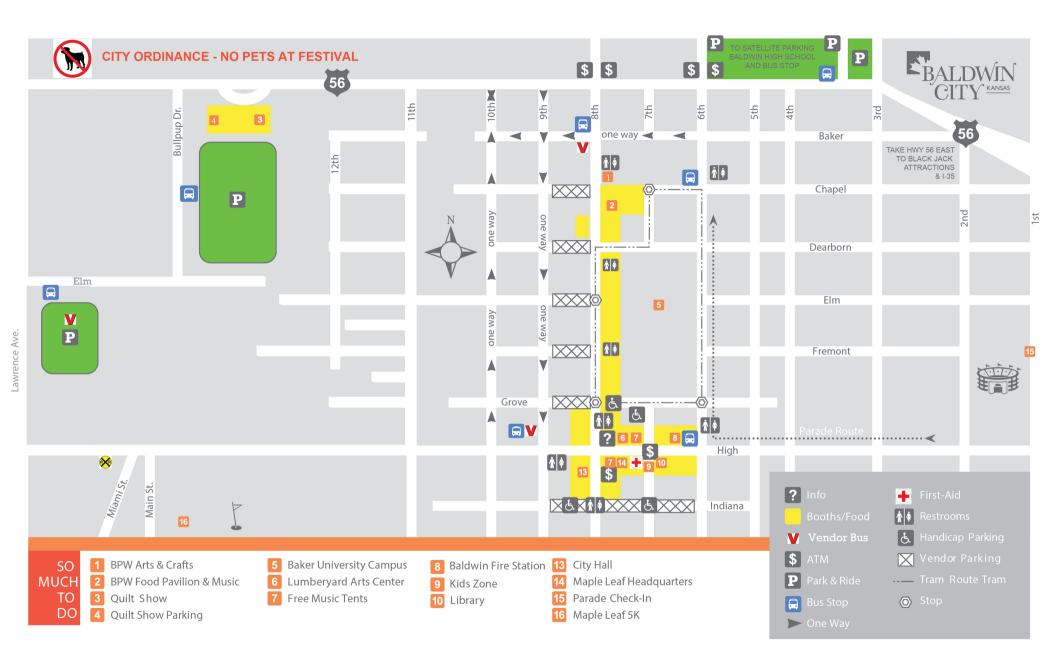

# **ALL WEEKEND**

Craft Booths & Food Vendors Sat. 9am-6pm & Sun. 9am-5pm

## 59th Annual Quilt Show

at the Intermediate Center Sat. 9am-6pm & Sun. 10am-5pm

### Kids Activities

Petting zoo, pony rides, and more!

#### Santa Fe Historical Tours

E. on Hwy 56 then S. on 2000 Rd. Cabin Tours: Roadside Park at 2011 N 200 R. (E. Hwy 56) 9am-4pm

# Two FREE Music Tents

Country & Variety

**Historical Tours** 

# Maple Leaf History

at the Lumberyard Arts Center

## SATURDAY ONLY

Maple Leaf 5K
at the Golf Course Saturday at 8am
Themed Parade
Saturday at 11am
Children's Parade
Saturday at 10:30am Kids' Zone

### SUNDAY ONLY

Volkswalk

at Baldwin High School, Sunday 10am-4:30pm No fee unless seeking a medal and/or IVV credit